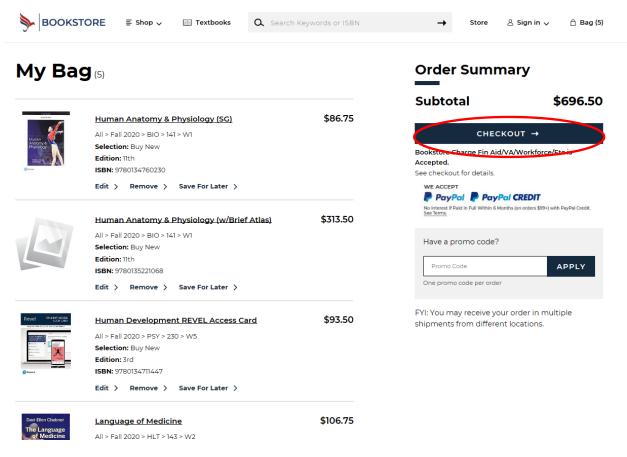

- Once you have selected all course materials, add them to your bag. ٠
- Choose checkout to continue.

- The website will ask if you are OK with Textbook Substitutions.
- This is students preference.
  - If you choose yes, the book will be replaced with an available option. For example, if 0 you choose a USED book but only NEW is available in store, it will be replaced with the NEW. This may affect the totla price of your order.
  - If you choose "do not replace" and that option isn't available in store, another Follett 0 store will fill the order.