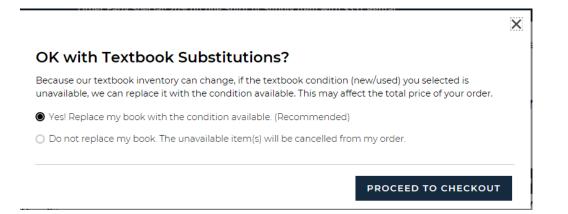

- Once you have selected all course materials, add them to your bag. ٠
- Choose checkout to continue.

- The website will ask if you are OK with Textbook Substitutions.
- This is students preference.
  - If you choose yes, the book will be replaced with an available option. For example, if 0 you choose a USED book but only NEW is available in store, it will be replaced with the NEW. This may affect the totla price of your order.
  - If you choose "do not replace" and that option isn't available in store, another Follett 0 store will fill the order.