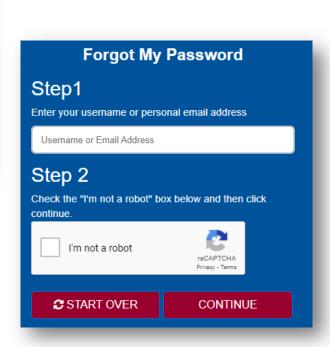

# **Resetting my MySouthwest Password**

#### Step One:

Click "Forgot Password" from your MYSouthwest

You will be prompted to answer your security questions.

#### **Step Two:**

Enter your MYSouthwest username. If you do not know this information, please contact our Admissions office at (276) 964-7238.

- You will then be directed to enter your new password.
- You will re-type your password to confirm the change.

If you do not have security questions set up, or if you still have trouble accessing your account, please contact Admissions at (276) 964-7238.