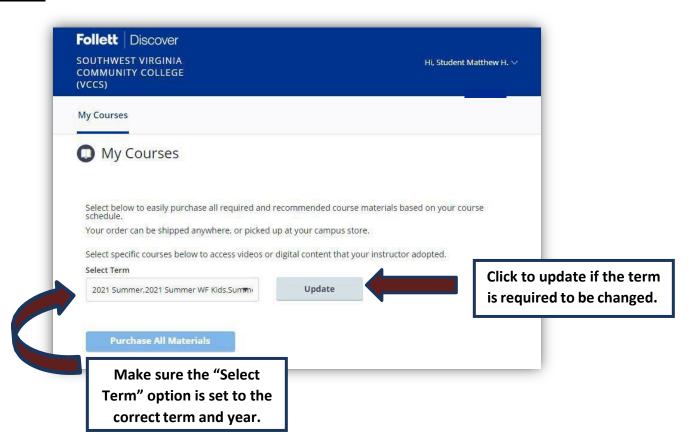

# **How Do I Get My Books?**

There are two methods you can use to obtain your books for your courses using your financial aid or other payment options through the SWCC Campus Bookstore.

#### **Method Two:**

Online using the online campus bookstore icon on MySouthwest.

#### **Step One:**

Click the Follett Discover icon on MySouthwest after logging in to your account.

#### **Step Two:**

- Continues on next page -

Click individual books and materials to purchase individually.

\*\*Please make sure you are purchasing <u>ALL</u> materials for your courses.\*\*

Choose the option that you feel is best suited for your needs. Many textbooks offer virtual and physical textbook options as well.