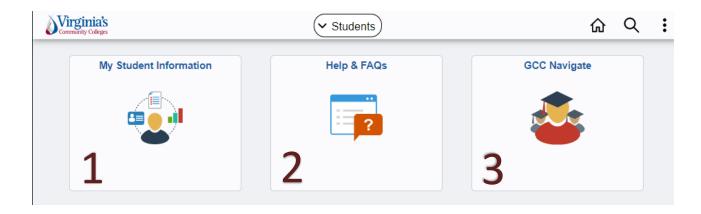

#### 1. My Student Information

This tile takes you directly to your current Student Center page in SIS. Here, you will find important details, such as your class schedule, enrollment dates, and payment or Financial Aidinformation.

#### 2. Help & FAQs

This tile is linked to the VCCS FLUID website which includes helpful tips and other information for the new user interface.

#### 3. Navigate

This tile is linked directly to your college's Navigate system. Navigate provides planning and advising tools, along with other student supports. More information on this tool can be found in this manual.