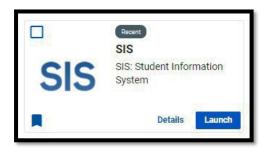

#### **Step Two:**

Click "Launch" on the SIS (Student Information System) button on your dashboard as seen in the picture above.

#### **Step One:**

Log in to your MySouthwest account and click "Launch" on the SIS (Student Information System) icon pictured below:

This is mandatory and must occur before financial aid can be awarded and/or disbursed.