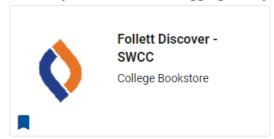

#### **Method Two:**

Online using the online campus bookstore icon on MySouthwest.

#### **Step One:**

Click the Follett Discover icon on MySouthwest after logging in to your account.