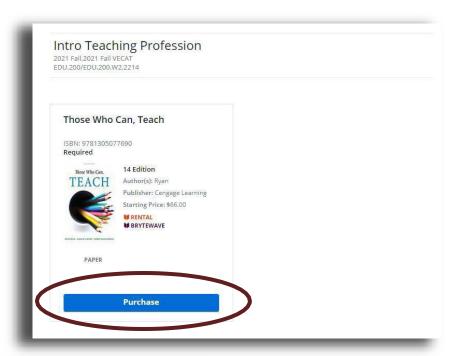

#### **Step Two:**

- Continues on next page -

Click individual books and materials to purchase individually.

\*\*Please make sure you are purchasing <u>ALL</u> materials for your courses.\*\*

Choose the option that you feel is best suited for your needs. Many textbooks offer virtual and physical textbook options as well.

Please make sure when purchasing your books that you select the option that is best for you and that you make note of whether or not you are buying the textbook or renting it for the term.

CONTINUE SHOPPING if you wish to add another individual textbook or course materials.