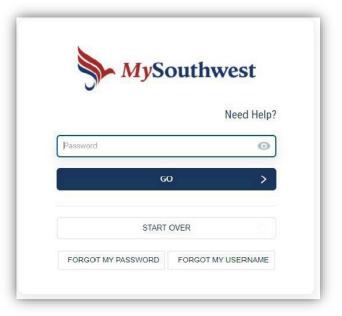

# **Resetting my MySouthwest Password**

#### Step One:

Click "Forgot Password" from your MYSouthwest

You will be prompted to answer your security questions.

#### **Step Two:**

Enter your MYSouthwest username. If you do not know this information, please contact our Admissions office at (276) 964-7238.

- You will then be directed to enter your new password.
- You will re-type your password to confirm the change.