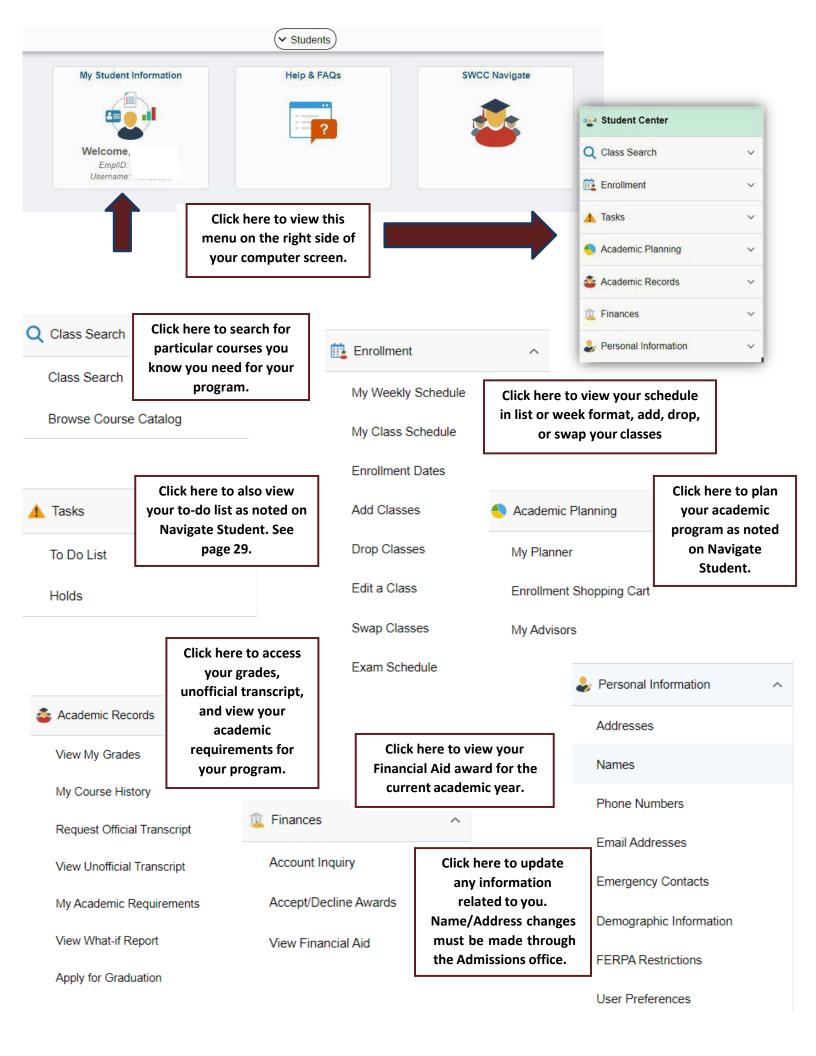

#### 1. My Student Information

This tile takes you directly to your current Student Center page in SIS. Here, you will find important details, such as your class schedule, enrollment dates, and payment or Financial Aidinformation.

#### 2. Help & FAQs

This tile is linked to the VCCS FLUID website which includes helpful tips and other information for the new user interface.

#### 3. Navigate

This tile is linked directly to your college's Navigate system. Navigate provides planning and advising tools, along with other student supports. More information on this tool can be found in this manual.

The **Student Center** page now includes a collection of links on the left-hand side of the page. This allows for quick access to common areas that are spread across the student information system.