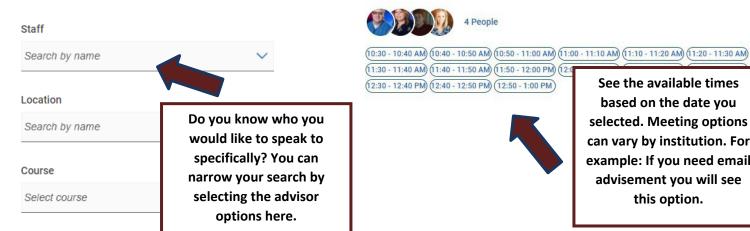

\*What type of appointment would you like to schedule? Advising x \*Service Pick a Date ① Wednesday, February 9th 2022 Find Available Time Select a date that works

Select the service you need such as "Adding/Dropping a Course" or "General Advisement" - Note: These options may vary by institution.

Click here to see available advisors, times, and meeting methods based on your chosen date.

#### Virtual Advisement (Email)

best for your schedule.

Please provide an email address so an advisor can contact you.

4 People

selected. Meeting options can vary by institution. For example: If you need email advisement you will see this option.