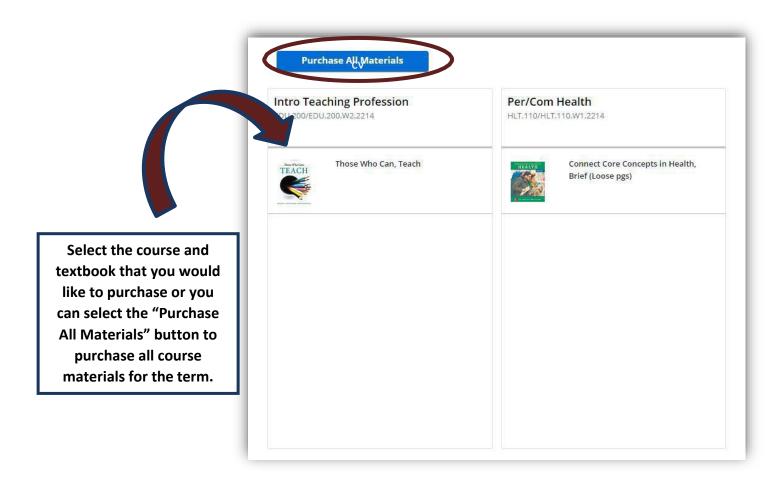

#### **Step Two:**

- Continues on next page -

Click individual books and materials to purchase individually.

\*\*Please make sure you are purchasing <u>ALL</u> materials for your courses.\*\*

Choose the option that you feel is best suited for your needs. Many textbooks offer virtual and physical textbook options as well.

Please make sure when purchasing your books that you select the option that is best for you and that you make note of whether or not you are buying the textbook or renting it for the term.

CONTINUE SHOPPING if you wish to add another individual textbook or course materials.