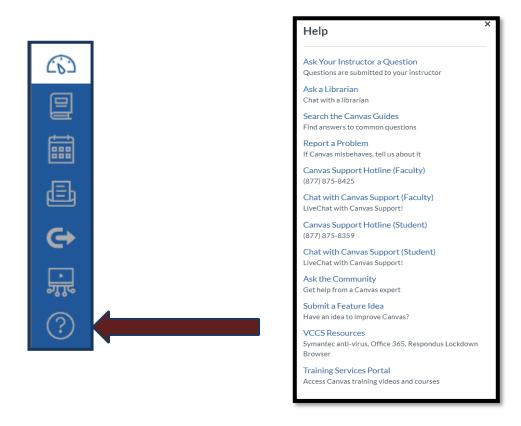

provide expert analysis of your essays for your course(s).

Testing on campus is arranged in advance and you are notified by your instructor if it is necessary. Otherwise, your online courses will utilize testing software for online testing.

#### What Are the Other Benefits of Canvas?

#### SINGLE CLICK BACK TO DASHBOARD OF COURSES



#### EASY COURSE NAVIGATION: CLICK HERE TO NAVIGATE BETWEEN COURSES



CALENDAR FEATURE: KEEP UP WITH YOUR DUE DATES FOR EACH COURSE IN ONE PLACE.



#### SEND MESSAGES TO YOUR INSTRUCTORS DIRECTLY FROM CANVAS.

Messages are sent to their staff email and inbox. Responses are sent to your inbox and student email.

Click the "Compose" button, select your course and instructor, type & send the message



#### **HELPICON – EXPERIENCING AN ISSUE WITH CANVAS?**



#### FREE MICROSOFT OFFICE AND FREE ANTIVIRUS SOFTWARE PROVIDED BY SYMANTEC

Additional software and discounts provided.







#### **Canvas: In Conclusion**

This system allows for you, as the student, to complete a variety of tasks such as accessing course content. Many of these features are accessible 24 hours per day, 7 days per week, until the conclusion of the semester

Just as are there are many ways in which you, the student, can access your course information from a computer, mobile phone, tablet, etc., there are equal amounts of assistance. For example, resources listed below such as Brainfuse and Zoom.

While this guide is designed to aid you in preparation for an online transition, Please DO NOT HESITATE to ask for help. We offer free tutoring offered through Brainfuse as we