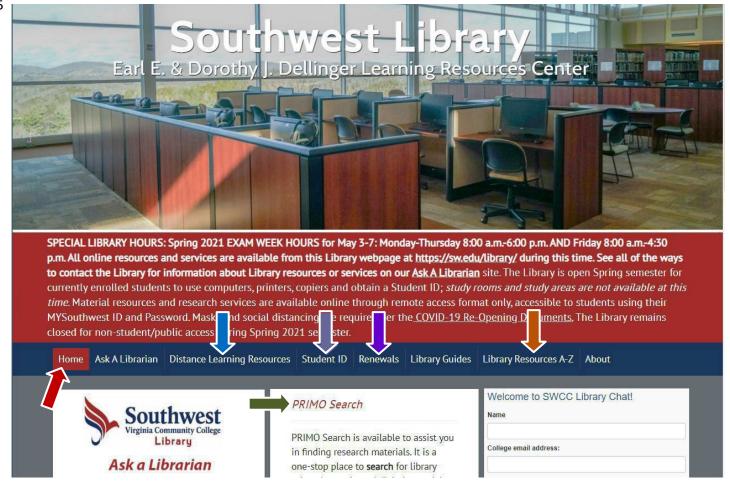

#### LIBRARY HOME: Returns the student to the library's homepage.

PRIMO: Library catalog - search for books, audio, video, articles, etc. that may be located in our library oronline.

Sign in to your MYSouthwest to reserve an eligible library item for pickup at a later time.

PERIODICALS: Search for scholarly and peer-reviewed journals, magazines, newspapers, and other print media for research or reference purposes.

#### **ONLINE DATABASES INCLUDE:**

ONLINE JOURNAL LOCATOR • CQ RESEARCHER • EBSCOhost RESEARCH DATABASESISSUES&

CONTROVERSIES • OPPOSING VIEWPOINTS IN CONTEXT • ProQuest...and

#### MORE!

OVERDUE/RENEWAL: To avoid fines for overdue library materials, you can request renewal online withthis feature to avoid overdue status on your borrowed materials such as books.

STUDENT ID: Get your student ID card made in our SWCC Library. It's printed immediately and you get some great discounts when showing it to local merchants in the area that are listed. You will need this to check out books in the library, sell books back to the SWCC Bookstore, and it serves as a form of ID for testing.