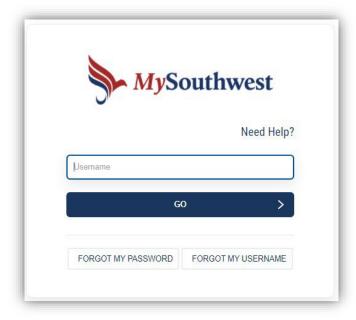

# **How Do I Access MySouthwest?**

#### **Step One:**

Visit WWW.SW.EDU from your computer's browser (i.e. Google Chrome, Microsoft, Edge, Firefox, etc.)

#### **Step Two:**

Click on MySouthwest located in the top menu of the main webpage.

#### **Step Three:**

Sign in using your credentials. (Forgot Username/Password? – See Page 18)

Effective 2022 – Students will be required to set up multifactor authentication on their MySouthwest account. Instructions on signing in using this method are included in this manual on pages 4-5).