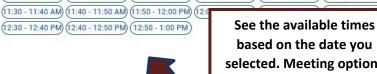

Click here to see available advisors, times, and meeting methods based on your chosen date.

#### Virtual Advisement (Email)

best for your schedule.

Please provide an email address so an advisor can contact you.

4 People

selected. Meeting options can vary by institution. For example: If you need email advisement you will see this option.