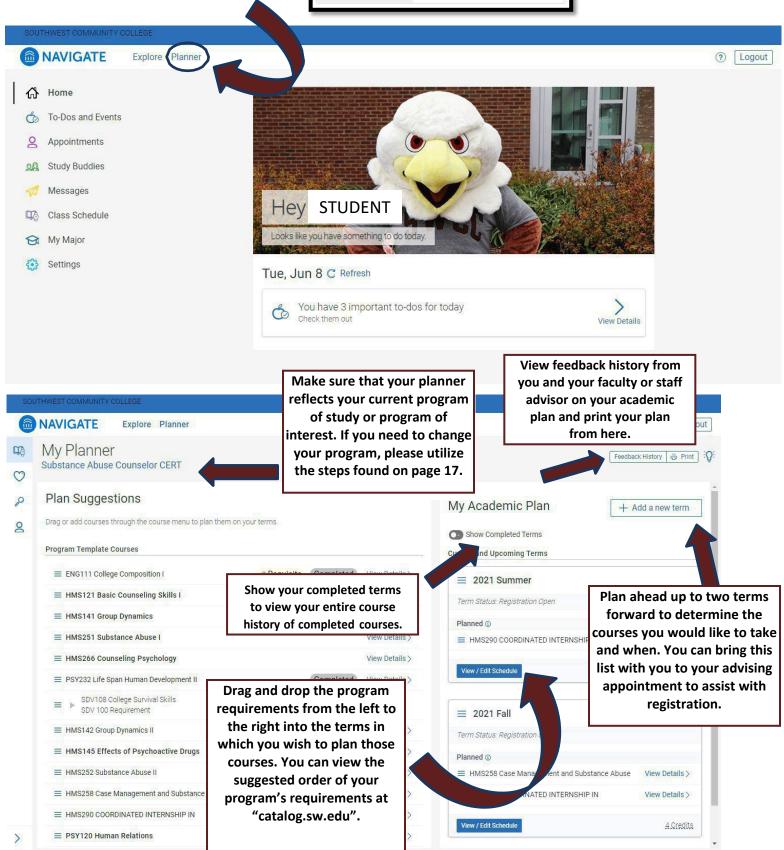

# Navigate Student Academic Planning Tool

## **Adding or Changing My Program of Study**

#### Method Two: Via the Program Change Request Form

This form allows you, the student, to change your program of study, add an additional program of study, or remove an additional program of study if it is no longer desired.

Pictured below, this form can be found online at: https://sw.edu/wp-content/uploads/Web-SWCC-Program-Plan-Change.pdf

It can also be obtained in the SWCC Admissions Office located in Dellinger Hall

Upon completion, this form should be sent by student email on MySouthwest to: