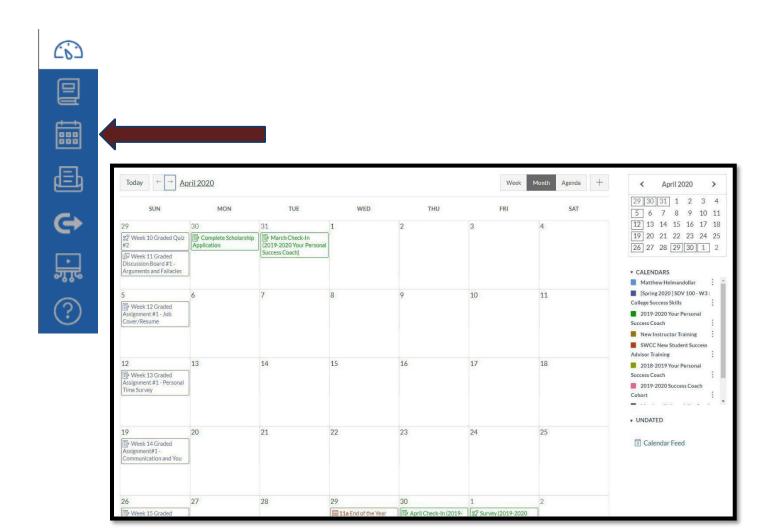

#### EASY COURSE NAVIGATION: CLICK HERE TO NAVIGATE BETWEEN COURSES

CALENDAR FEATURE: KEEP UP WITH YOUR DUE DATES FOR EACH COURSE IN ONE PLACE.