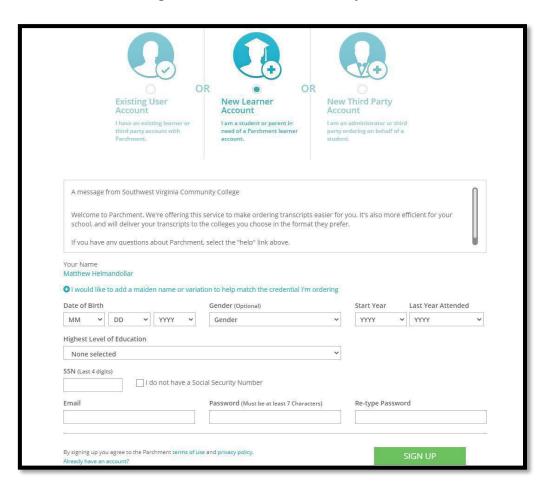

You will need to agree to the terms of service and then you will be directed to enter your credentials if you are an existing user or create an account if you are a new user.