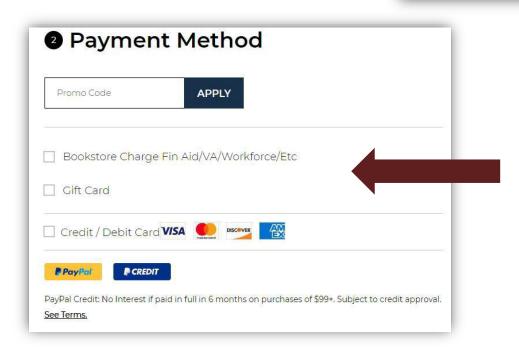

#### **Step Four:**

Select your method of payment. You can pay using Financial Aid if funds are available or you can pay using a gift card or credit/debit card.

Other options include PayPal and PayPal Credit.