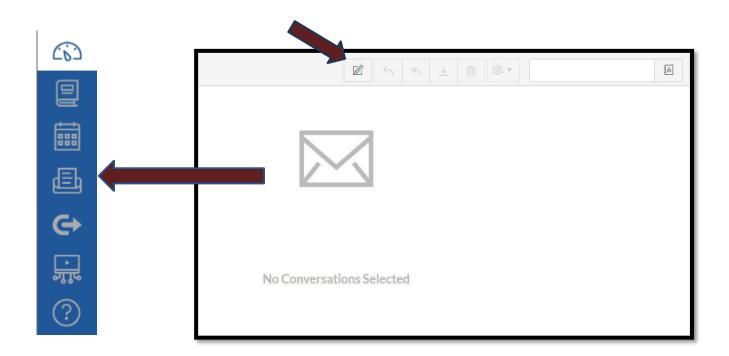

#### SEND MESSAGES TO YOUR INSTRUCTORS DIRECTLY FROM CANVAS.

Messages are sent to their staff email and inbox. Responses are sent to your inbox and student email.

Click the "Compose" button, select your course and instructor, type & send the message