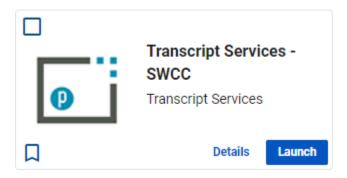

# **Obtaining my Official SWCC Transcripts**

Order your transcript records using the "Transcript Services – SWCC" icon on your MySouthwest. You will need to create an account and enter your information when attempting to obtain an academic record.

Please note: There is a fee for using this service. <u>Admissions no longer administers transcripts</u>. You can still access a free unofficial copy of your transcripts using the Student Information System under "Academic Records."

You will need to agree to the terms of service and then you will be directed to enter your credentials if you are an existing user or create an account if you are a new user.