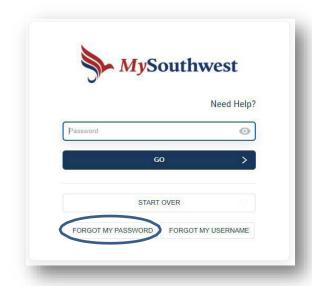

#### Step One:

Click "Forgot Password" from your MYSouthwest

You will be prompted to answer your security questions.

#### **Step Two:**

Enter your MYSouthwest username. If you do not know this information, please contact our Admissions office at (276) 964-7238.

- You will then be directed to enter your new password.
- You will re-type your password to confirm the change.