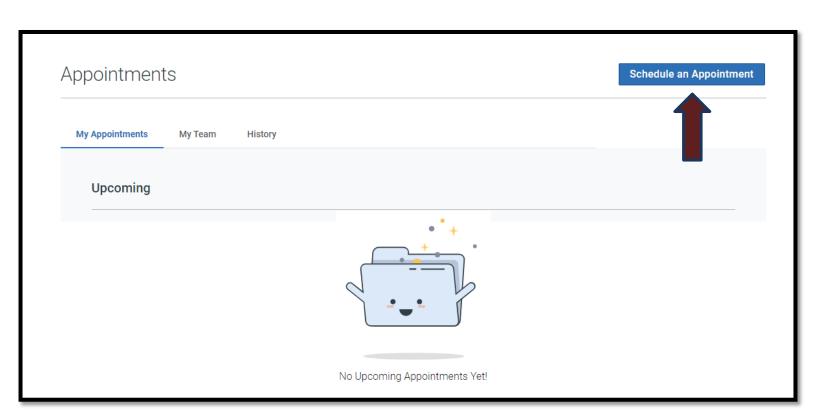

# **Scheduling an Appointment Using Navigate**

# New Appointment

# What can we help you find?

Below, you will find available options for scheduling an appointment. If you cannot find something that you are looking for, try the other appointment options to see available options for dropping in or requesting an appointment.