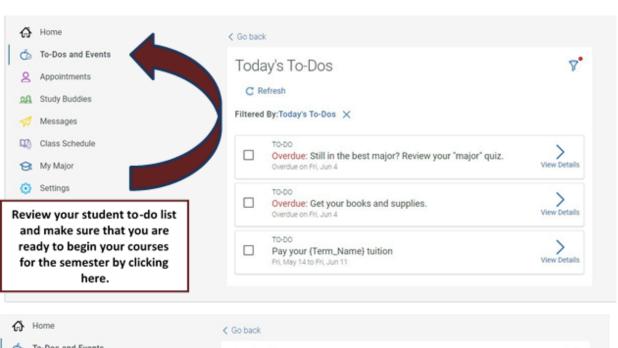

Helmandollar@sw.edu |  |
| Christopher Hess    | (276) 964-7664<br>Christopher.Hess@sw.edu  |  |
| Runie Mensche       | (276) 964-7676<br>Runie.Mensche@sw.edu     |  |
| Valerie Stanton     | (276) 964-7763<br>Valerie.Stanton@sw.edu   |  |
| Workforce Solutions | 276-964-7562<br>Adrianna.Culbertson@sw.edu |  |

#### **CAREER SERVICES**

Jessica Dotson – (276) 964-7262 – jessica.dotson@sw.edu

#### **TUTORING**

Beth Gianato – (276) 964-7624 – beth.gianato@sw.edu

#### TRANSFER ASSISTANCE

Dr. Susie Mullins - (276) 964-7231 - susie.mullins@sw.edu

#### STUDENT SUPPORT SERVICES

Dr. Mike Henry – (276) 964-7233 – mike.henry@sw.edu

#### **GREAT EXPECTATIONS**

Denise Miller – (276) 964-7653 – denise.miller@sw.edu

# Navigate Student Academic Planning Tool





#### **Student To-Do List**







# **Scheduling an Appointment Using Navigate**





# New Appointment

# What can we help you find?

Below, you will find available options for scheduling an appointment. If you cannot find something that you are looking for, try the other appointment options to see available options for dropping in or requesting an appointment.

\*What type of appointment would you like to schedule? Advising x \*Service Pick a Date ① Wednesday, February 9th 2022 Find Available Time Select a date that works

Select the service you need such as "Adding/Dropping a Course" or "General Advisement" - Note: These options may vary by institution.

Click here to see available advisors, times, and meeting methods based on your chosen date.

#### Virtual Advisement (Email)

best for your schedule.

Please provid