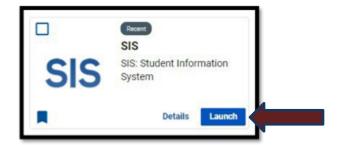

#### **Step One:**

Log in to your MySouthwest account.

#### **Step Two:**

Click "Launch" on the SIS (Student Information System) button on your dashboard as seen in the picture above.