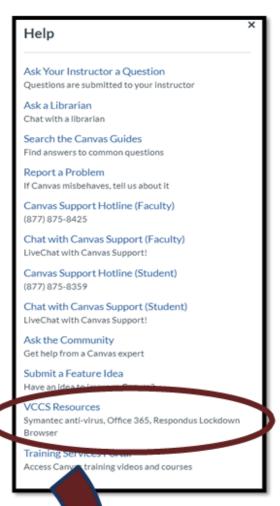

#### **HELPICON – EXPERIENCING AN ISSUE WITH CANVAS?**

#### FREE MICROSOFT OFFICE AND FREE ANTIVIRUS SOFTWARE PROVIDED BY SYMANTEC

Additional software and discounts provided.