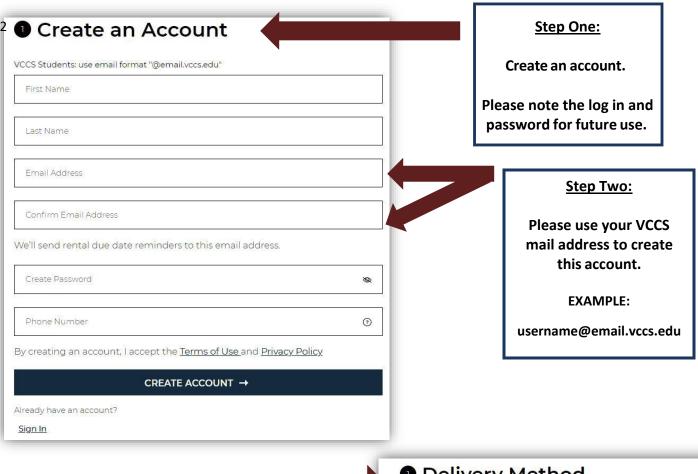

# **Obtaining my Official SWCC Transcripts**

Order your transcript records using the "Transcript Services – SWCC" icon on your MySouthwest. You will need to create an account and enter your information when attempting to obtain an academic record.

You will need to agree to the terms of service and then you will be directed to enter your credentials if you are an existing user or create an account if you are a new user.