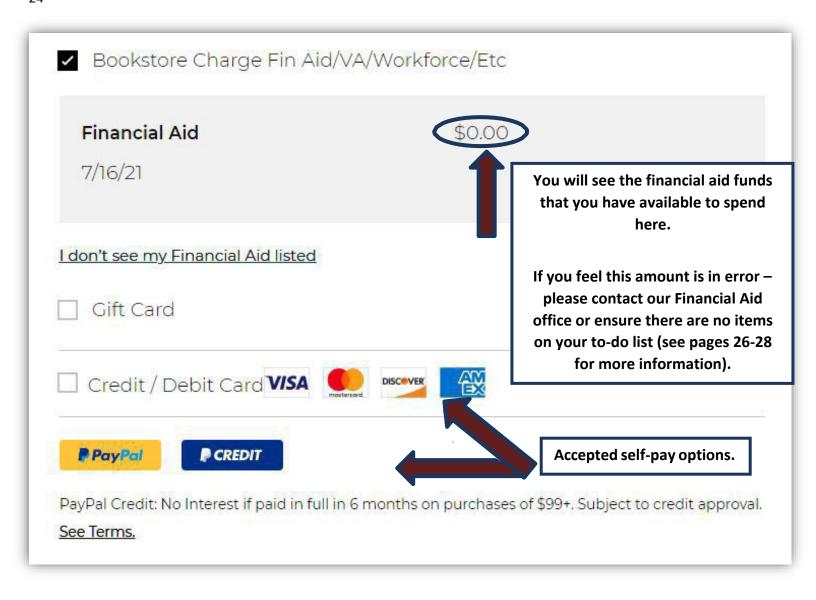

#### **Step Four:**

Select your method of payment. You can pay using Financial Aid if funds are available or you can pay using a gift card or credit/debit card.

Other options include PayPal and PayPal Credit.