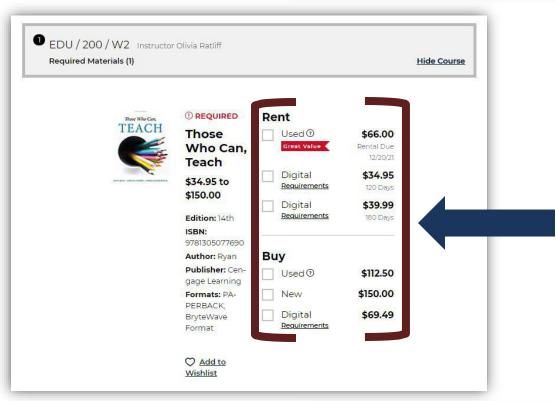

#### **Step Two:**

- Continues on next page -

Click individual books and materials to purchase individually.

\*\*Please make sure you are purchasing <u>ALL</u> materials for your courses.\*\*

Choose the option that you feel is best suited for your needs. Many textbooks offer virtual and physical textbook options as well.

Please make sure when purchasing your books that you select the option that is best for you and that you make note of whether or not you are buying the textbook or renting it for the term.

CONTINUE SHOPPING if you wish to add another individual textbook or course materials.

#### **Step Five (if applicable)**

If you selected "RENT" as your purchase option, please read and review the rental agreement carefully.

If you are unsure about information contained within the agreement, please contact our campus bookstore for more information. Please note that rental books are due back by a specified date. It is advised to mark this date on a calendar.