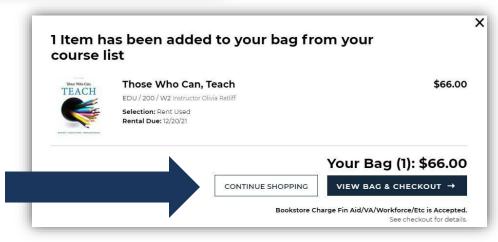

Please make sure when purchasing your books that you select the option that is best for you and that you make note of whether or not you are buying the textbook or renting it for the term.

CONTINUE SHOPPING if you wish to add another individual textbook or course materials.

Select VIEW BAG & CHECKOUT when ready to make your purchase.