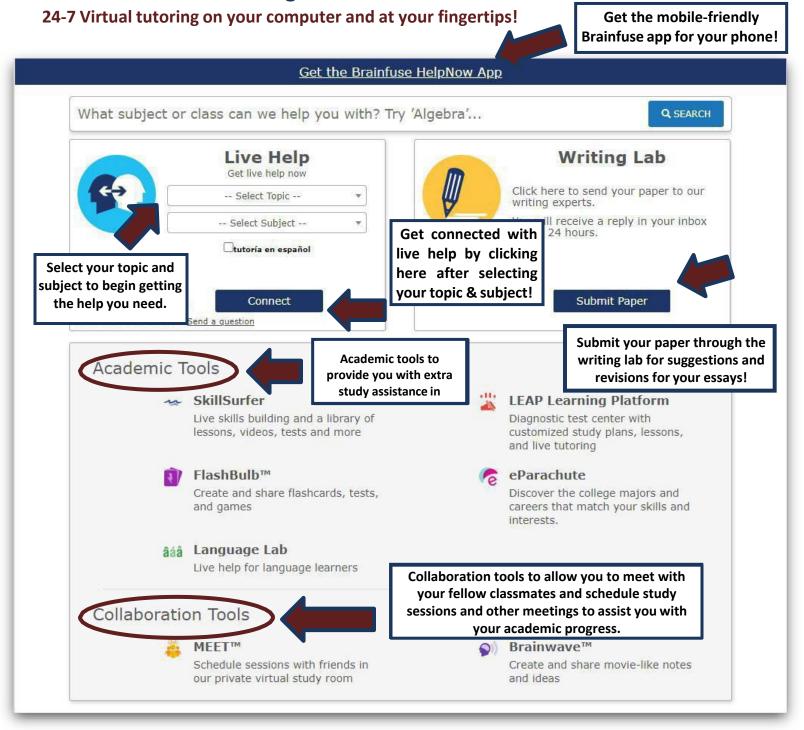

# **Brainfuse Online Tutoring**

Free tutoring is also available provided by your SWCC peers through the Student Support Services office.

**Beth Gianato - Tutorial Coordinator** 

(276) 964-7624

Beth.Gianato@sw.edu