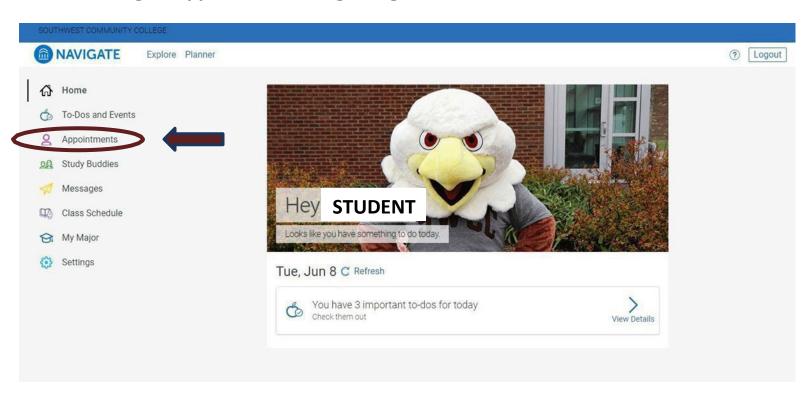

# **How Do I Access Student Advisement?**

There are a variety of different ways in which you can receive student support from a student success advisor or from the Student Support Services Department.

#### REACHING YOUR STUDENT SUCCESS ADVISOR BY ZOOM, EMAIL, OR PHONE

You may arrange a ZOOM meeting\*, phone call, or email appointment using the NavigateStudent option of your MySouthwest account, or contacting them at the number or email listed below: