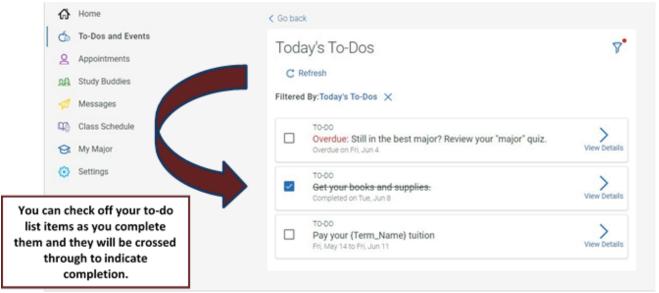

lmandollar@sw.edu |  |
| Christopher Hess    | (276) 964-7664<br>Christopher.Hess@sw.edu  |  |
| Runie Mensche       | (276) 964-7676<br>Runie.Mensche@sw.edu     |  |
| Valerie Stanton     | (276) 964-7763<br>Valerie.Stanton@sw.edu   |  |
| Workforce Solutions | 276-964-7562<br>Adrianna.Culbertson@sw.edu |  |

#### **CAREER SERVICES**

Jessica Dotson – (276) 964-7262 – jessica.dotson@sw.edu

#### **TUTORING**

Beth Gianato – (276) 964-7624 – beth.gianato@sw.edu

#### TRANSFER ASSISTANCE

Dr. Susie Mullins - (276) 964-7231 - susie.mullins@sw.edu

#### STUDENT SUPPORT SERVICES

Dr. Mike Henry – (276) 964-7233 – mike.henry@sw.edu

#### **GREAT EXPECTATIONS**

Denise Miller – (276) 964-7653 – denise.miller@sw.edu

# Navigate Student Academic Planning Tool





#### **Student To-Do List**







# **Scheduling an Appointment Using Navigate**





# New Appointment

# What can we help you find?

Below, you will find available options for scheduling an appointment. If you cannot find something that you are looking for, try the other appointment options to see available options for dropping in or requesting an appointment.

\*What type of appointment would you like to schedule? Advising x \*Service Pick a Date ① Wednesday, February 9th 2022 Find Available Time Select a date that works

Select the service you need such as "Adding/Dropping a Course" or "General Advisement" - Note: These options may vary by institution.

Click here to see available advisors, times, and meeting methods based on your chosen date.

#### Virtual Advisement (Email)

best for your schedule.

Please provide