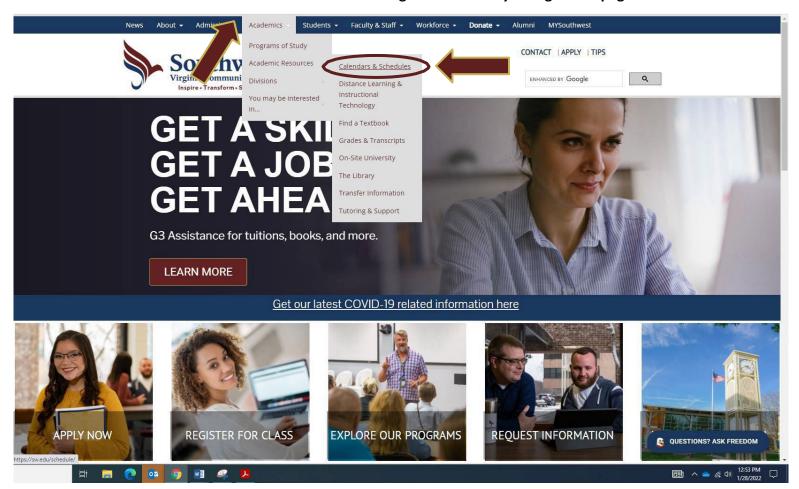

## **Adding or Changing My Program of Study**

#### **Method One: Via Student Email**

#### Step One:

Log in to MySouthwest and go to the student Gmail icon on the dashboard seen below:

Send an email to *admissons@sw.edu* with your name, student ID (EMPLID), and the desired program of study change in the email.