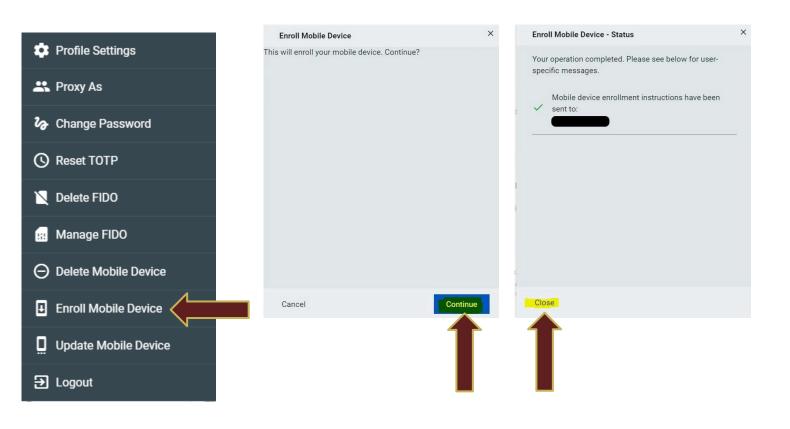

#### **Step Three:**

From your computer, where you are signed in to your MySouthwest, in the upper right corner of your screen, you will see your name. Click the down arrow and select "Enroll Mobile Device". Click "Continue" on the next screen and then "Close".