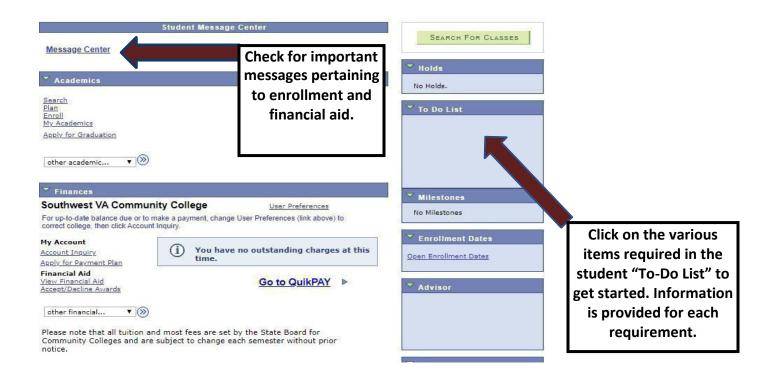

#### HOW WILLI KNOW IF I AM SELECTED FOR VERIFICATION?

Your Student Aid Report (SAR) will indicate whether or not your file has been selected for verification. If you are selected for verification, there will be an asterisk\* next to your Expected Family Contribution (EFC) figure on your SAR. You will also receive notification via the Message Center from the Financial Aid Office alerting you to check your 'To Do List' of our Student Information System to determine what documentation you will be required to submit before your financial aid application is fully processed.

#### IF I WAS SELECTED FOR VERIFICATION, WHAT DO I NEED TO DO?

Provide the requested documentation through your Student Information System (SIS) and click the "Student Center" located in the top left corner. Under the "To-Do" list on the side of the screen and click the link to each required document(s).