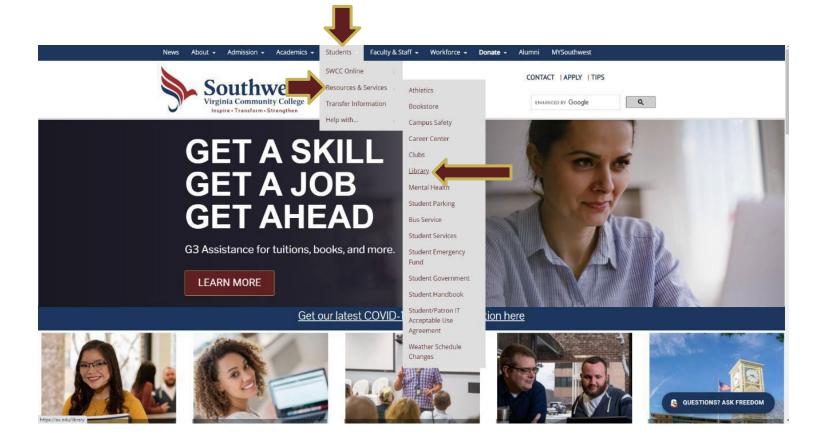

#### **Step One:**

Visit www.sw.edu from your device.

#### **Step Two:**

Without clicking, hover your mouse over the "Students" tab, and select "Resources & Services." From here you will see the link to the online library.

#### **Step Three:**

Navigate the online library to locate the resources you need.

See the diagram on the next page for more information.