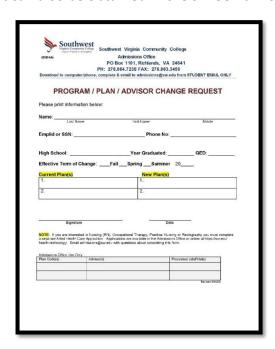

#### Method Two: Via the Program Change Request Form

This form allows you, the student, to change your program of study, add an additional program of study, or remove an additional program of study if it is no longer desired.

Pictured below, this form can be found online at: https://sw.edu/wp-content/uploads/Web-SWCC-Program-Plan-Change.pdf

It can also be obtained in the SWCC Admissions Office located in Dellinger Hall

Upon completion, this form should be sent by student email on MySouthwest to:

Admissions@sw.edu

or

Kathy.Sword@sw.edu