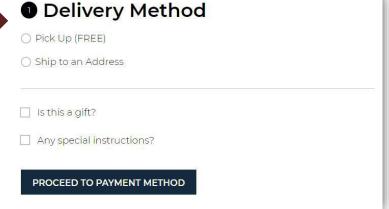

#### **Step Three:**

Select your delivery method. You can select in-store pickup or you can select the option to have it shipped to the address of your choosing.