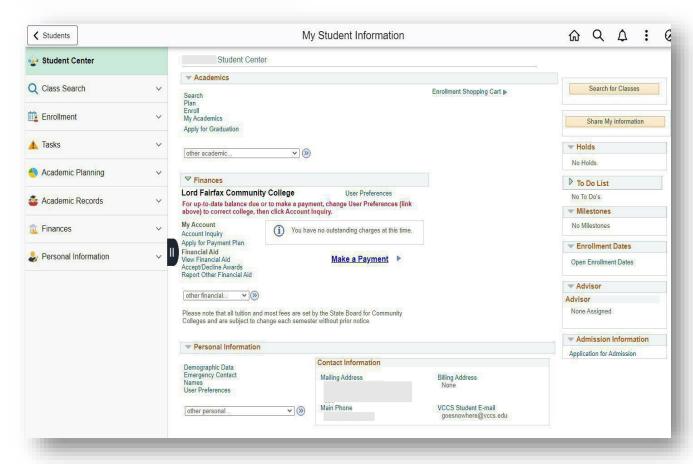

#### 1. My Student Information

This tile takes you directly to your current Student Center page in SIS. Here, you will find important details, such as your class schedule, enrollment dates, and payment or Financial Aidinformation.

The **Student Center** page now includes a collection of links on the left-hand side of the page. This allows for quick access to common areas that are spread across the student information system.