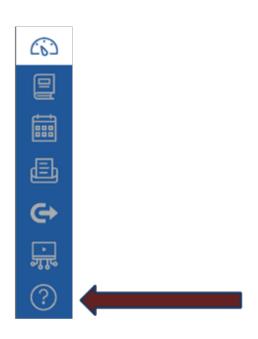

y your instructor if it is necessary. Otherwise, your online courses will utilize testing software for online testing.

#### What Are the Other Benefits of Canvas?

#### SINGLE CLICK BACK TO DASHBOARD OF COURSES



#### EASY COURSE NAVIGATION: CLICK HERE TO NAVIGATE BETWEEN COURSES



CALENDAR FEATURE: KEEP UP WITH YOUR DUE DATES FOR EACH COURSE IN ONE PLACE.



#### SEND MESSAGES TO YOUR INSTRUCTORS DIRECTLY FROM CANVAS.

Messages are sent to their staff email and inbox. Responses are sent to your inbox and student email.

Click the "Compose" button, select your course and instructor, type & send the message



#### **HELPICON – EXPERIENCING AN ISSUE WITH CANVAS?**



#### FREE MICROSOFT OFFICE AND FREE ANTIVIRUS SOFTWARE PROVIDED BY SYMANTEC

Additional software and discounts provided.







#### **Canvas: In Conclusion**

This system allows for you, as the student, to complete a variety of tasks such as accessing course content. Many of these features are accessible 24 hours per day, 7 days per week, until the conclusion of the semester

Just as are there are many ways in which you, the student, can access your course information from a computer, mobile phone, tablet, etc., there are equal amounts of assistance. For example, resources listed below such as Brainfuse and Zoom.

While this guide is designed to aid you in preparation for an online transition, Please DO NOT HESITATE to ask for help. We offer free tutoring offered through Brainfuse as well as via Zoom on your MySouthwest. Do not wait until it becomes an issue. Remember the following phrase:

#### BE PROACTIVE