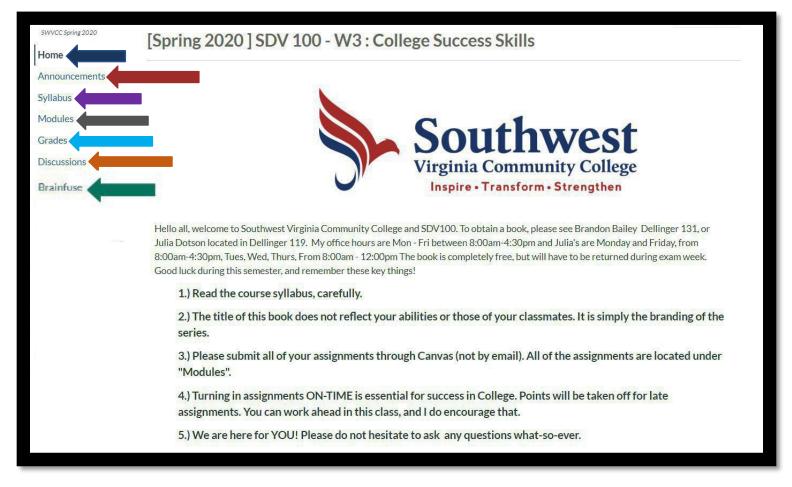

#### **Step Three:**

Review your course. Each course should have most, if not all, of the links. Below is a description of each link. \*NOTE\* Not all courses will have the same homepage as this course.

HOME: Returns you to the home screen (as seen in the picture above – other instructors may have alternative pages set as the home screen).

ANNOUNCEMENTS: Your instructor will communicate important information to you. You can view all the announcements sent by clicking here. These announcements also go to your student email.

SYLLABUS: A very IMPORTANT part of your course. This contains important information such as your instructor's contact information, the assignments, their due dates, and other relevant information. (PLEASE REVIEW THIS FIRST BEFORE BEGINNING THE COURSE).

MODULES: An organized view of the assignments that are due in the course. Some instructors have them organized by week, while other instructors may have them organized by due date. This information should also be included in the syllabus.

GRADES: Another very IMPORTANT part of your course. This link takes you to your personal grades for the course.

DISCUSSIONS: Your instructor may have you contribute to what is known as a "discussion board." This is where you can post and interact with your fellow classmates in a social media style manner with posting, commenting, etc.

Brainfuse: A new online tutoring tool to aid you in your courses. Use this link to access tutoring for your course(s). Included in this service is a writing lab to provide expert analysis of your essays for your course(s).