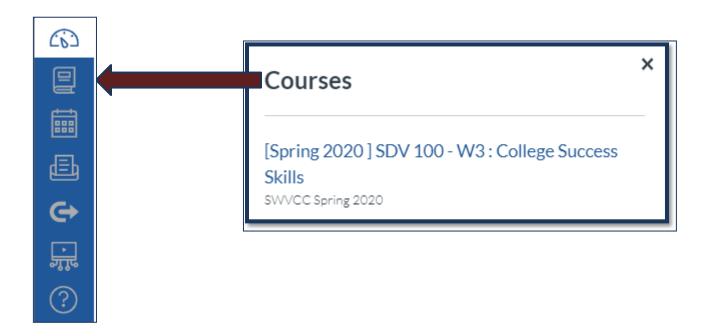

## **Step One:**

Select the icon on MySouthwest labeled "Canvas" as seen below:

#### **Step Two:**

Each course will have its own location on your Canvas "dashboard." Select the course you wish to enter.

#### For example: