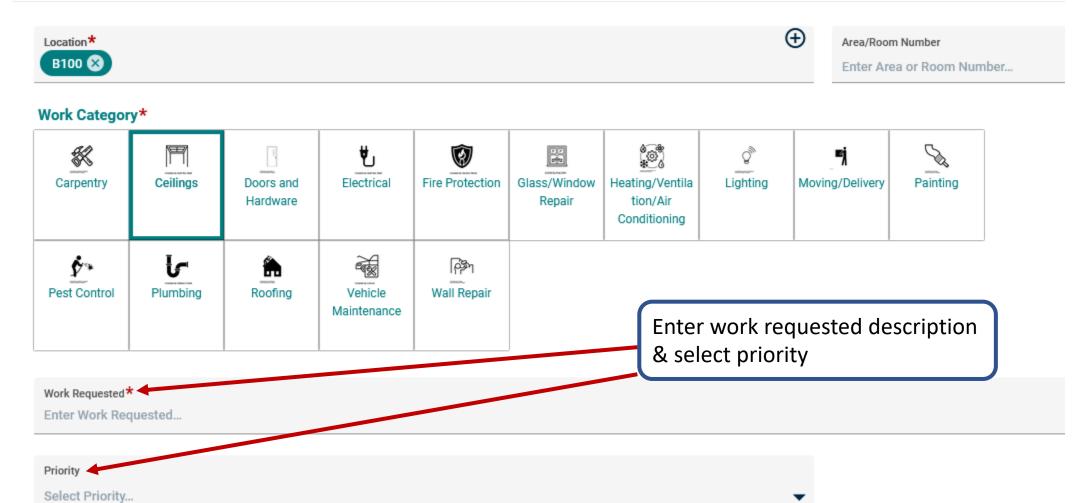

#### ↑ REQUEST DETAILS

Area/Room Number

Enter Area or Room Number...

#### Work Category\*

Work Requested★

Ceiling leak. Ceiling Tile Stained.

Priority

Critical - ASAP