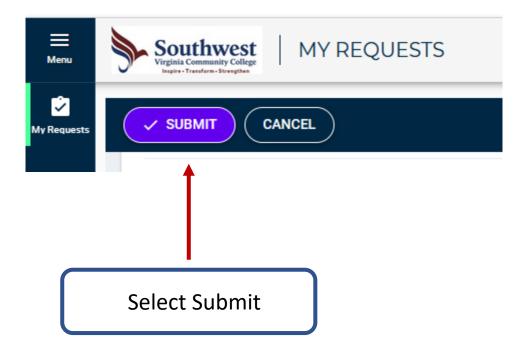

## MY REQUESTS

| + NEW        |                                     |             |              |                 |                        |                       |                      |
|--------------|-------------------------------------|-------------|--------------|-----------------|------------------------|-----------------------|----------------------|
| Work Order # | Title                               | WO Status   | Source Asset | Source Location | Originated             | Originator First Name | Originator Last Name |
|              |                                     | ₹           |              |                 |                        |                       |                      |
| 000000016    | Ceiling leak. Ceiling Tile Stained. | New Request | -            | B100            | 09/12/2022 10:59:00 AM | Michael               | Bales                |
|              |                                     |             |              |                 |                        |                       |                      |