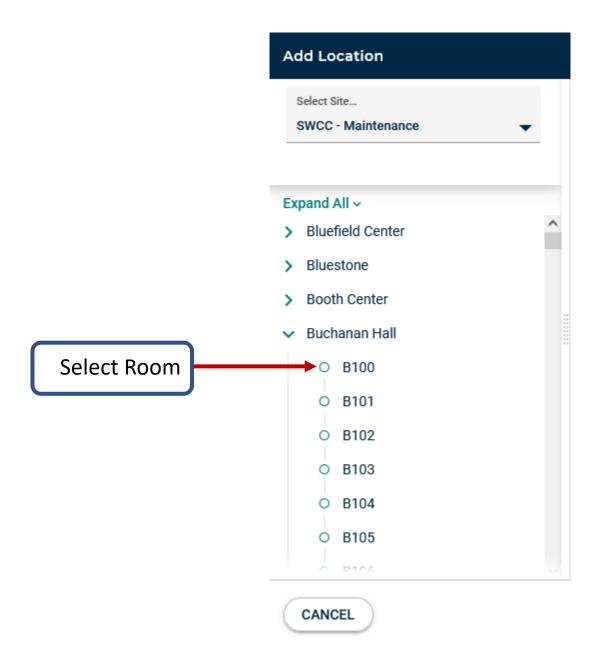

Facilities Work Order System Training 2022

# Facilities Work Order System URL

- <a href="https://assetessentials.dudesolutions.com/swvcc/Home/Index">https://assetessentials.dudesolutions.com/swvcc/Home/Index</a>
- Client ID: swvcc (for first time login)
- Employees will use the following credentials to log into the work order system:
  - Enter SWCC authenticator Firstname.Lastname@staff.sw.edu
  - Enter SWCC authenticator password
  - Open up SWCC authenticator app to enter password or use fingerprint id.
  - Create new account on desktop computer before downloading mobile app.
  - Mobile App Store name: Asset Essentials



### ↑ SELECT REGION/SITE







CANCEL

Expand





#### **↑** REQUEST DETAILS



#### ↑ REQUEST DETAILS





Area/Room Number

Enter Area or Room Number...

#### Work Category\*



Work Requested★

Ceiling leak. Ceiling Tile Stained.

Priority

Critical - ASAP

#### ∧ UPLOAD DOCUMENT/IMAGE









## MY REQUESTS



| + NEW        |                                     |             |              |                 |                        |                       |                      |
|--------------|-------------------------------------|-------------|--------------|-----------------|------------------------|-----------------------|----------------------|
| Work Order # | Title                               | WO Status   | Source Asset | Source Location | Originated             | Originator First Name | Originator Last Name |
|