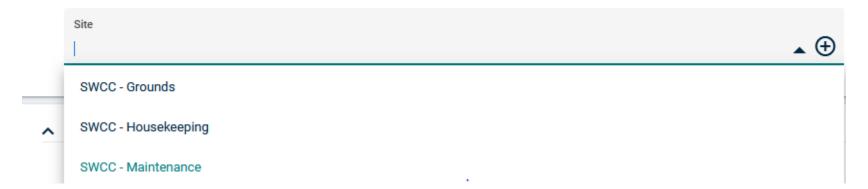

Facilities Work Order System Training 2022

# Facilities Work Order System URL

- <a href="https://assetessentials.dudesolutions.com/swvcc/Home/Index">https://assetessentials.dudesolutions.com/swvcc/Home/Index</a>
- Client ID: swvcc (for first time login)
- Employees will use the following credentials to log into the work order system:
  - Enter SWCC authenticator Firstname.Lastname@staff.sw.edu
  - Enter SWCC authenticator password
  - Open up SWCC authenticator app to enter password or use fingerprint id.
  - Create new account on desktop computer before downloading mobile app.
  - Mobile App Store name: Asset Essentials



### ↑ SELECT REGION/SITE







CANCEL

Expand





#### **↑** REQUEST DETAILS



#### ↑ REQUEST DETAILS





Area/Room Number

Enter Area or Room Number...

#### Work Category\*



Work Requested★

Ceiling leak. Ceiling Tile Stained.

Priority

Critical - ASAP

#### ∧ UPLOAD DOCUMENT/IMAGE









## MY REQUESTS



| + NEW        |                                     |             |              |                 |                        |                       |                      |
|--------------|-------------------------------------|-------------|--------------|-----------------|------------------------|-----------------------|----------------------|
| Work Order # | Title                               | WO Status   | Source Asset | Source Location | Originated             | Originator First Name | Originat