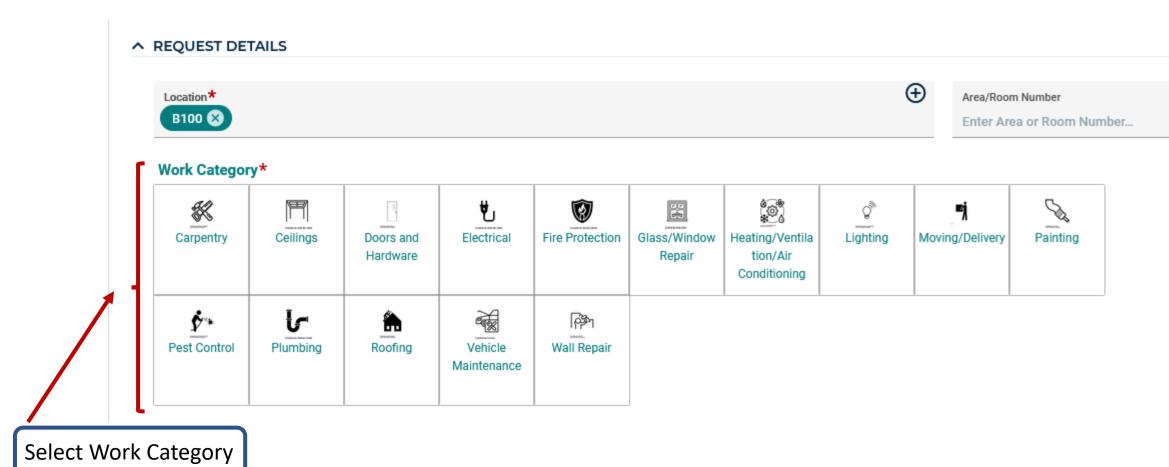

#### **↑** REQUEST DETAILS

#### ↑ REQUEST DETAILS

Area/Room Number

Enter Area or Room Number...