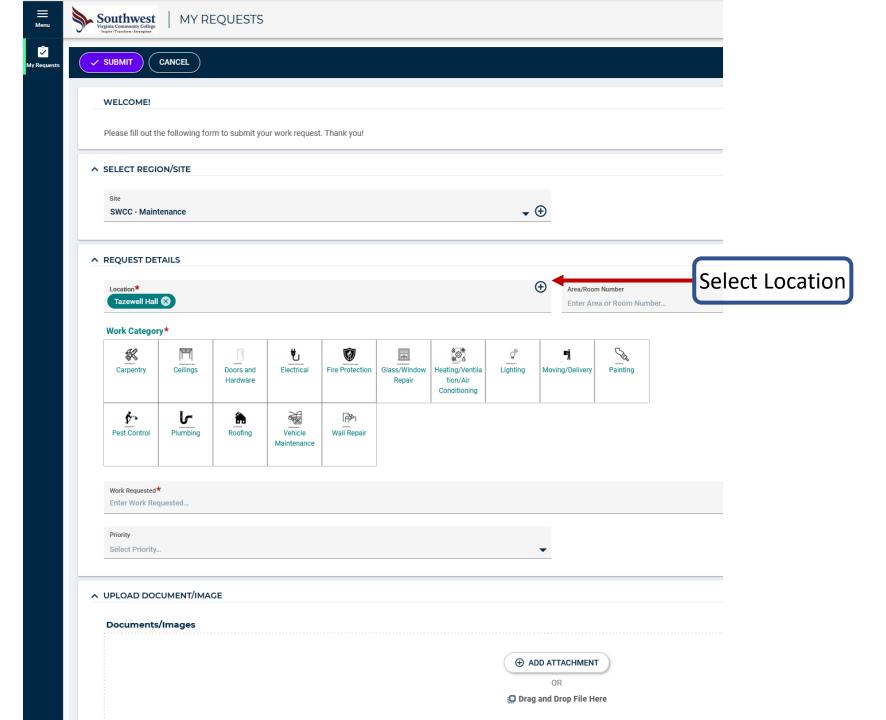

#### **↑** REQUEST DETAILS

#### ↑ REQUEST DETAILS

Area/Room Number

Enter Area or Room Number...