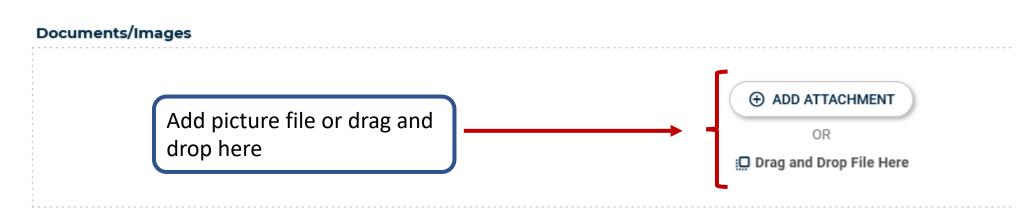

s.com/swvcc/Home/Index">https://assetessentials.dudesolutions.com/swvcc/Home/Index</a>
- Client ID: swvcc (for first time login)
- Employees will use the following credentials to log into the work order system:
  - Enter SWCC authenticator Firstname.Lastname@staff.sw.edu
  - Enter SWCC authenticator password
  - Open up SWCC authenticator app to enter password or use fingerprint id.
  - Create new account on desktop computer before downloading mobile app.
  - Mobile App Store name: Asset Essentials



### ↑ SELECT REGION/SITE







CANCEL

Expand





#### **↑** REQUEST DETAILS



#### ↑ REQUEST DETAILS





Area/Room Number

Enter Area or Room Number...

#### Work Category\*



Work Requested★

Ceiling leak. Ceiling Tile Stained.

Priority

Critical - ASAP

#### ∧ UPLOAD DOCUMENT/IMAGE









## MY REQUESTS



| + NEW        |                                     |             |              |                 |                        |                       |                      |
|--------------|-------------------------------------|-------------|--------------|-----------------|------------------------|-----------------------|----------------------|
| Work Order # | Title                               | WO Status   | Source Asset | Source Location | Originated             | Originator First Name | Originator Last Name |
|              |                                     | ₹           |              |                 |                        |                       |                      |
| 000000016    | Ceiling leak. Ceiling Tile Stained. | New Request | -