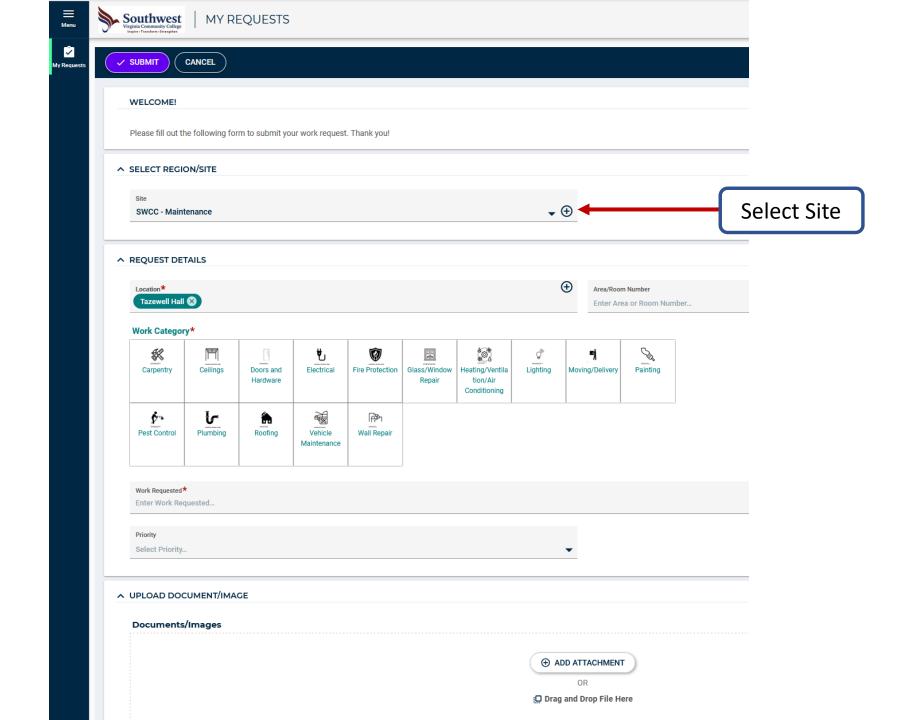

Facilities Work Order System Training 2022

# Facilities Work Order System URL

- <a href="https://assetessentials.dudesolutions.com/swvcc/Home/Index">https://assetessentials.dudesolutions.com/swvcc/Home/Index</a>
- Client ID: swvcc (for first time login)
- Employees will use the following credentials to log into the work order system:
  - Enter SWCC authenticator Firstname.Lastname@staff.sw.edu
  - Enter SWCC authenticator password
  - Open up SWCC authenticator app to enter password or use fingerprint id.
  - Create new account on desktop computer before downloading mobile app.
  - Mobile App Store name: Asset Essentials



### ↑ SELECT REGION/SITE







CANCEL

Expand





#### **↑** REQUEST DETAILS



#### ↑ REQUEST DETAILS





Area/Room Number

Enter Area or Room Number...

#### Work Category\*



Work Requested★

Ceiling leak. Ceiling Tile Stained.

Priority

Critical - ASAP

#### ∧ UPLOAD DOCUMENT/IMAGE









## MY REQUESTS



| + NEW        |                                     |             |              |                 |                        |                       |                      |
|--------------|-------------------------------------|-------------|--------------|-----------------|------------------------|-----------------------|----------------------|
| Work Order # | Title                               | WO Status   | Source Asset | Source Location | Originated             | Orig