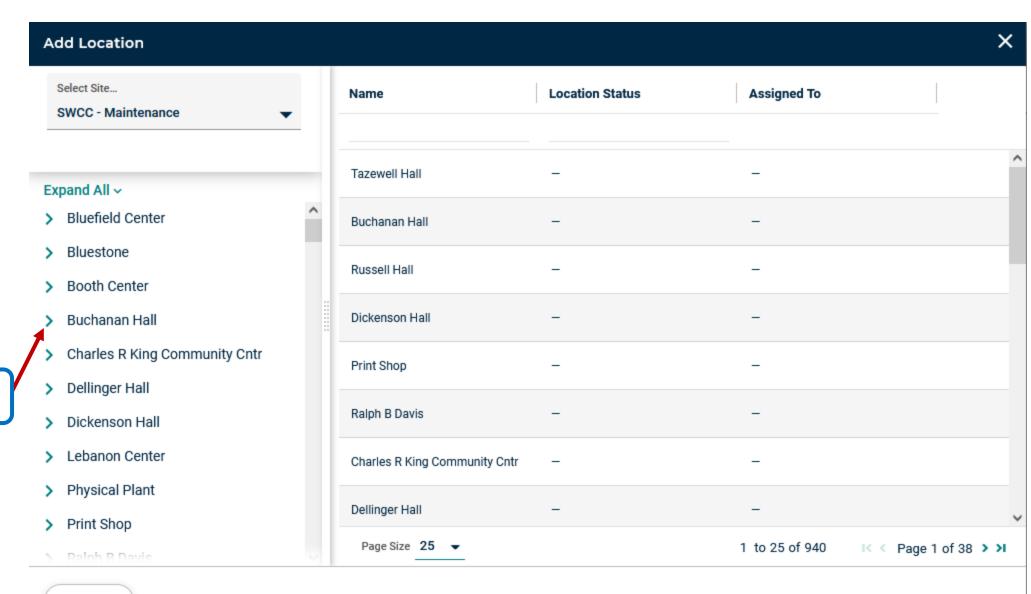

#### **↑** REQUEST DETAILS

#### ↑ REQUEST DETAILS

Area/Room Number

Enter Area or Room Number...